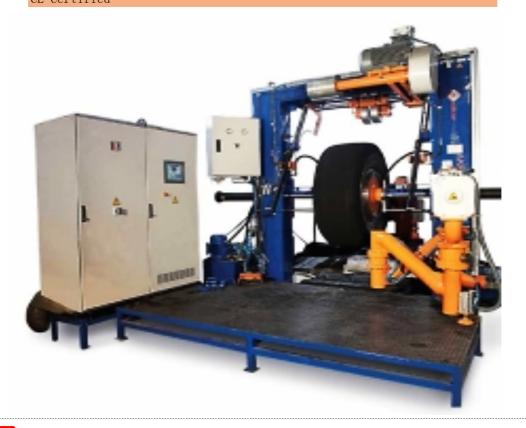

## MODEL: AKR250C CNC BUFFER

|         | Minimum   | Maximum   |
|---------|-----------|-----------|
|         | Tire Size | Tire Size |
| AKR250C | 14.00R24″ | 21.00R33″ |

## TECHNICAL FEATURES

CNC Controlled Peeling/Buffing functions Central tire lifter for loading/unloading Hydraulic tire chucking, centering through interchangeable spacers The peeling knife able to turn around its axis (eaual erosion of every part of the knife) Advanced control system and panel Standard voltage = 380 V 50 Hz (adaptable to different voltages) High quality hardware for pneumatic, PLC, hydraulic and servo system 24"/25" rims included CE Certified