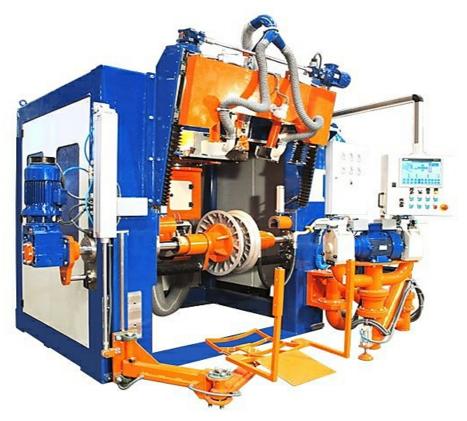

## MODEL: AKR240C CNC BUFFER

## TECHNICAL FEATURES

Fully computerized CNC controlled buffing machine with bead plates and automstic sidewall brushing User friendly easy operation Easy and user friendly tire loading/unloading mechanism Programmable tire buffing receipes Suitable for truck tires up to 445/65 R 22.5 and 495/45 r 22.5 Buffing capability of BIAS and Radial tires

#### HARDWARE & CONTROL FEATURES

Buffing head R115 Convex with water cooling High quality and well-known equipment for pneumatic, linear and control systems Highly sensitive computerized circumference measuring system and magnetic wire sensor Bead plates included: 14"-15", 16"-17.5", 19.5", 20"-22.5", 24" Manual arm for buffing and brushing (Optional) 12" color panel screen and touch pad panel Remote access to PLC via internet