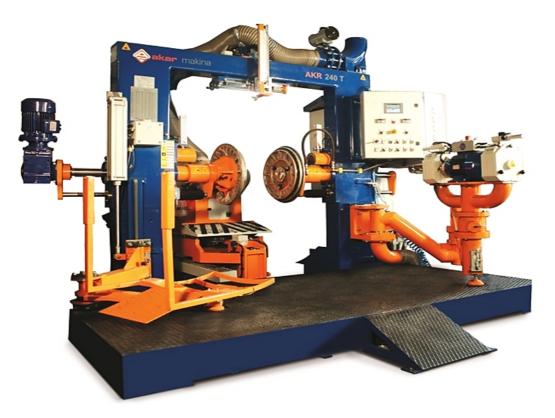

# MODEL: AKR240T AUTOMATIC BUFFER

## TECHNICAL SPECIFICATION

| Buffing | Range: | 7.50    | R 15 -  | - 12.00 R 24 |
|---------|--------|---------|---------|--------------|
| Minimum | Tire D | )iamete | er: 700 | Omm (27.5″)  |
| Maximum | Tire D | )iamete | er: 145 | 50mm (57″)   |
| Maximum | Tire W | /idth:  | 500mm   | (19.6")      |

## TECHNICAL FEATURES

Automatic PLC controlled buffing machine with bead plates User friendly easy operation with 1:1 copy of templates Easy and user friendly tire loading/unloading mechanism Suitable for truck tires up to 445/65 R 22.5 and 495/45 r 22.5 Buffing capability of BIAS and Radial tires

#### HARDWARE & CONTROL FEATURES

Buffing head R115 Convex with water cooling High quality and well-known equipment for pneumatic, linear and control systems Mechanical circumference measuring system Bead plates included: 14"-15", 16"-17.5", 19.5", 20"-22.5", 24" Manual arm for buffing and brushing 6" panel screen with touch pad panel