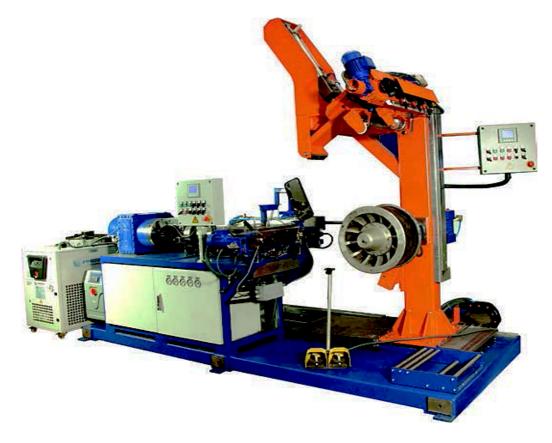

# MODEL: AKR550 CUSHION GUM EXTRUDER WITH TREAD BUILDER

## TECHNICAL SPECIFICATION

Buffing Range: 7.50 R 15 - 12.00 R 24 Minimum Tire Diameter: 700mm (27.5") Maximum Tire Diameter: 1450mm (57") Maximum Tire Width: 450mm (17.7")

#### TECHNICAL FEATURES

Suitable for truck tire cushion gum building up to 445/65Rx22.5" size tires Extrusion tire width range: 140-450mm (5.5"-17.7") Capacity: 3-5 min/tire (including building) Standard wingforms: 3 standard sets Extruder Unit: Screw and barrel system Building unit included Temperature control unit

# OTHER SPECIFICATIONS

Total power: 30kW Working pressure: 8 bar (120psi) CE Certified

## OPTIONAL FEATURES

Chiller Unit (6000 kcal/hr capacity)

#### HARDWARE & CONTROL FEATURES

9" panel screen with touch pad panel Remote access to PLC via internet Tire holding mechanism: Expandable hub and rim (20-22.5x9" size included) Linear move tire positioning supply voltage 380V50 Hz Manual and automatic use