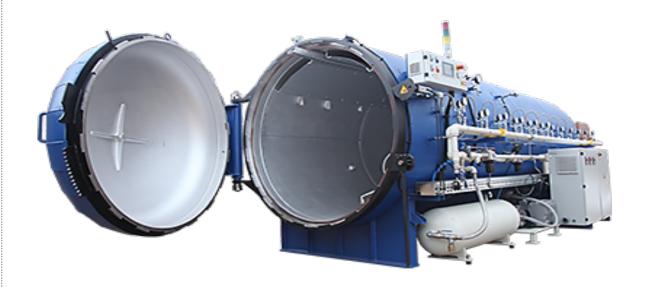

## TRUCK TIRE AUTOCLAVES

| DESCRIPTIONS | CAPACITY | INNER DIAMETER (mm) | LENGTH<br>(mm) | HEATING SYSTEM | WORKING<br>TEMPERATURE |
|--------------|----------|---------------------|----------------|----------------|------------------------|
| AKR 291      | 12 Tires | 1600mm/63"          | 4500mm/177"    | Electric       | 120 ° C/248 ° F        |
| AKR 293      | 16 Tires | 1600mm/63"          | 6000mm/236"    | Electric       | 120 ° C/248 ° F        |
| AKR 294      | 20 Tires | 1600mm/63"          | 7500mm/295"    | Electric       | 120 ° C/248 ° F        |
| AKR 297      | 24 Tires | 1600mm/63"          | 9000mm/354"    | Electric       | 120 ° C/248 ° F        |

## TECHNICAL FEATURES

Fully computerized plc controlled

Electrical heating system with efficient use

Preheating feature

Vacuum test function

Working pressure: 6 bar (90psi)

Advanced safety features with available

certification of PED 97/23/EC CE, ASME, GOST-R

10 year safety guarantee as part of CE/ASME