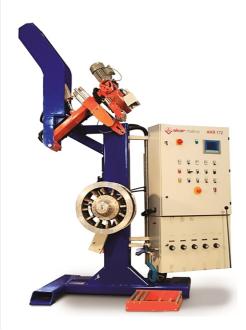

# MODEL: AKR171 BUILDER

#### TECHNICAL FEATURES

Suitable for tires 700mm(27.5") - 1450mm(57") with

Expandable hub and rim system

Expandable rim: 20-22.5x9" included (Other sizes are

optional)

Tyre range: 7.5 R 15 -12.00 R 24

Pneumatic compression system

Tire rotation with pedal control

Optical-laser centering device

Total power: 4kW

Working pressure: 8 bar (120psi)

CE Certified