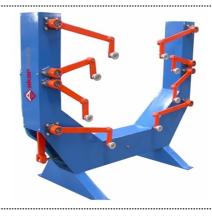

Three-line optical laser centering system

CE Certified

MODEL: AKR241 ENVELOPE SPREADER

### TECHNICAL FEATURES

Tyre range: 7.50 R 15 - 12.00 R 24

Suitable for tires 700mm (27.5")-1450mm(57")

Ability to work vertically Working pressure: 6 bar (90psi)