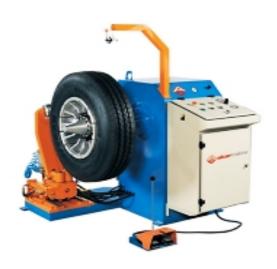

# TRUCK TIRE EQUIPMENT

MODEL: AKR172 BUILDER

## OTHER SPECIFICATIONS

Total power: 4.5 Kw

Working pressure: 8 bar (120psi)

Manual and automatic use

#### TECHNICAL FEATURES

PLC controlled precured tread builder for tires

700 mm(27.5'') -1450 mm (57'') with expandable hub and rim system

User friendly easy operation

Tyre range: 7.50 R 15 - 12.00 R 24

Expandable rim: 20-22.5x9" included (Other sizes are optional)

Three-zone pneumatic pressure application feature

Two-mode tire rotation with pedal control

Adjustable speed control tread application on tires

Controllable stitching and building operatio with tread stretching

Three-line optical laser centering system

CE Certified

MODEL: AKR241 ENVELOPE SPREADER