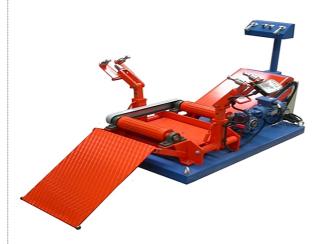

## TRUCK TIRE EQUIPMENT

MODEL: AKR191 INSPECTION SPREADER

## TECHNICAL FEATURES

Tyre range: 7.50 R 15 - 12.00 R 24

Suitable for tires 700mm (27.5") -1450mm (57") Pneumatic comparession and lifting system

Working Pressure: 6 bar (90psi)

MODEL: AKR254 INNER ENVELOPE TABLE