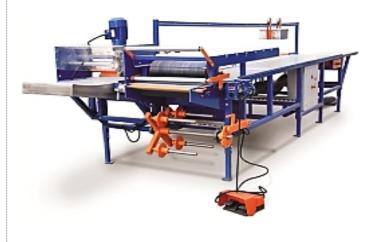

## TECHNICAL FEATURES

Pneumatic compression system

Special disc compression for wingtreads

Cushion gum dispenser unit

Movable cement container

Stainless steel ruler

Total power" 0.37kW

Pneumatic cutting mechanism

Working pressure: 6 bar (90psi)

Cutting sustem with rotating disc

Maximum working width: 500mm (19.6")