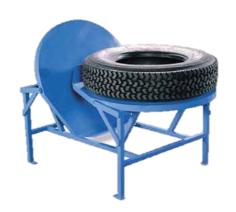

## TECHNICAL FEATURES

Suitable for tires 700mm (27.5")-1450mm(57") Manually controlled two-direction tilting table

MODEL: AKR233 TREAD PREPARATION TABLE